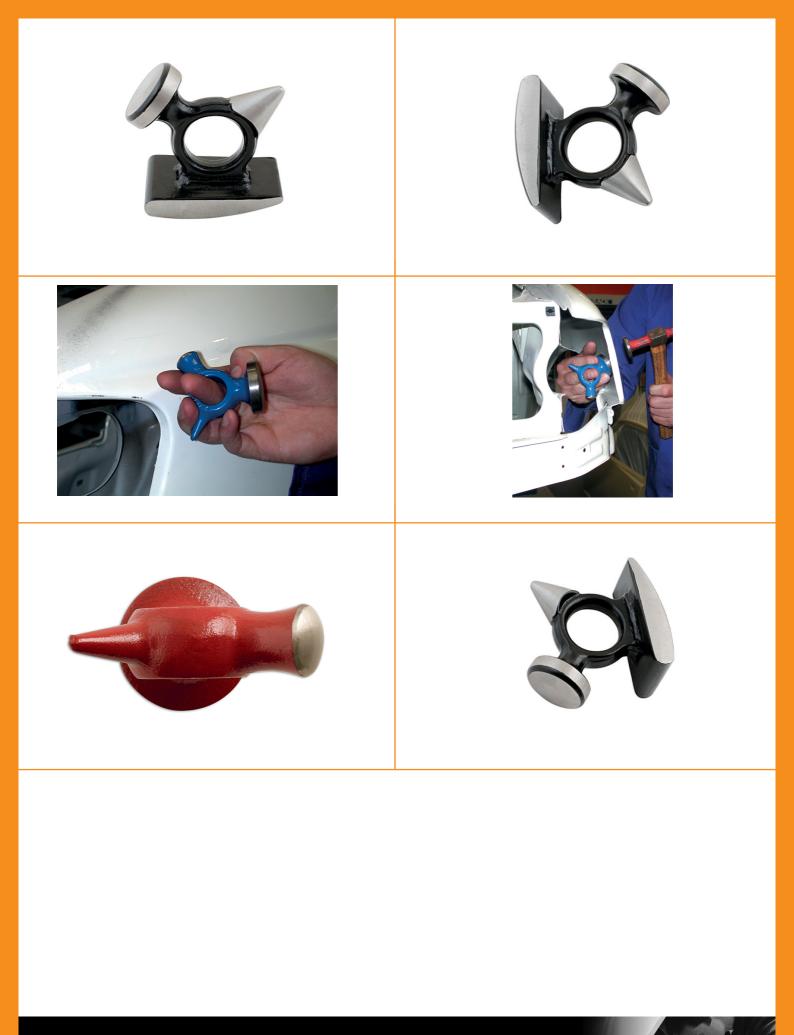

## **Ring Dolly**

The Power-TEC range of professional panel repair dollies are manufactured from induction hardened carbon steel, which are then heat-treated, sand-blasted, ground and polished, to achieve a fully polished working surface on each dolly.

## **Additional Information**

- Dimensions: 35 x 70 x 60mm. (h x w x d).
- Weight: 310g.
- Multi-use tool for small area repairs & finishing; can be worn as a ring for precise control.
- Heat treated under controlled conditions. •
- · Ground and polished to a high standard.