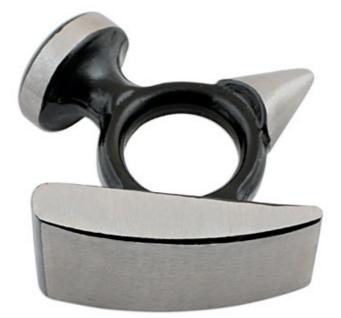

## **Ring Dolly**

The Power-TEC range of professional panel repair dollies are manufactured from induction hardened carbon steel, which are then heat-treated, sand-blasted, ground and polished, to achieve a fully polished working surface on each dolly.

## **Additional Information**

- Dimensions: 35 x 70 x 60mm. (h x w x d).
- Weight: 310g.
- Multi-use tool for small area repairs & finishing; can be worn as a ring for precise control.
- Heat treated under controlled conditions. •
- · Ground and polished to a high standard.